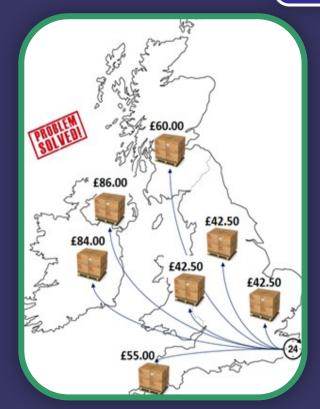

## PALLET DISTRIBUTION

Motis are able to offer pallet distribution from Dover to UK and Ireland at very competitive rates and with excellent service conditions.

Many of our clients arrive and deliver in the UK then return empty for reloading in Benelux. By using the Motis pallet distribution service the longer distance part loads can be taken care of so your vehicle can reload sooner.

Many destinations are on a NEXT DAY basis and cargo handling is available 24 hours a day. Collections are also available for consolidation at Dover.

Contact pallets@motisfsa.com for further information, postcode map and full tariff.